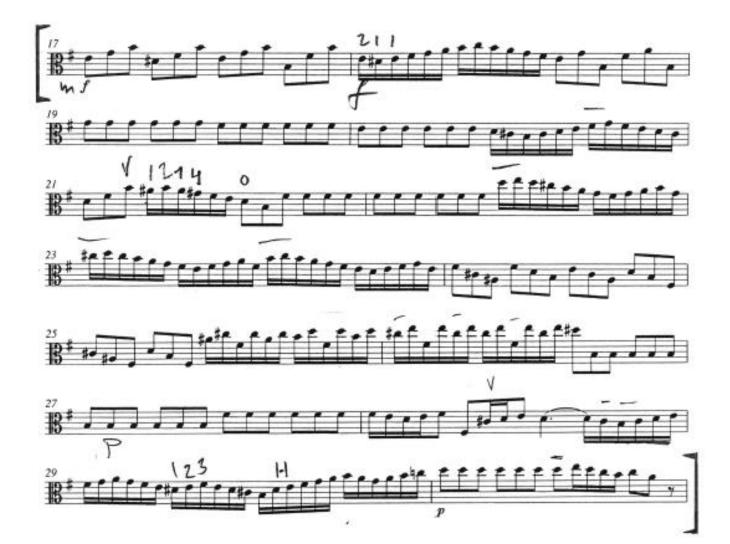

# J S Bach: Brandenburg concerto no 3 in G major

## 3rd movement: Allegro

From bar 17 - up to and including bar 30.