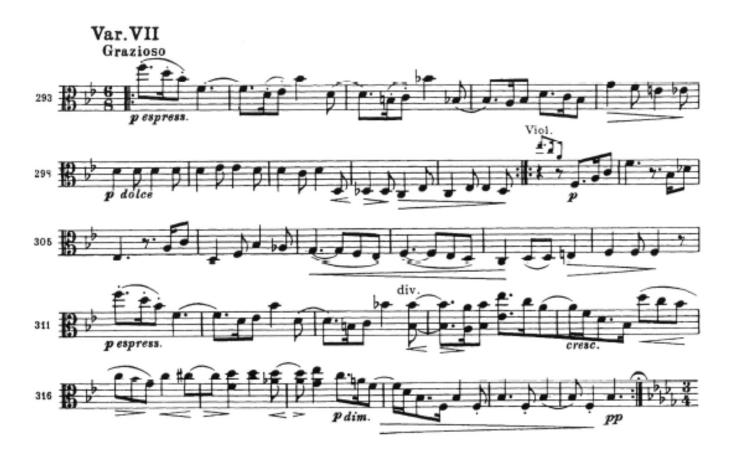

enburg Concerto No. 3 in G Major, 3 <sup>rd</sup> Movement:<br>Allegro                       |
|                                       | a) From bar 17 to bar 30                                                                          |
| J. BRAHMS                             | Variations on a Theme by Haydn, Op. 56a, Variations No. 7,<br>Grazioso                            |



Note - If no specific bar numbers or movements are listed, the candidate should prepare the entire work

## L v Beethoven: Symphony no 5 c minor, op 67.

## 3rd movement: Allegro

Bar 146 - up to and including bar 207



# J S Bach: Brandenburg concerto no 3 in G major

## 3rd movement: Allegro

From bar 17 - up to and including bar 30.



# Brahms: Variations on a Theme by Haydn, op 56a

Variation no 7, Grazioso