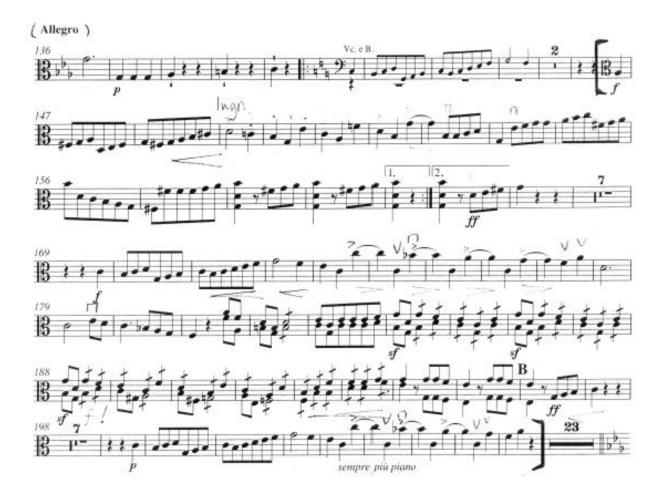

## L v Beethoven: Symphony no 5 c minor, op 67.

## 3rd movement: Allegro

Bar 146 - up to and including bar 207